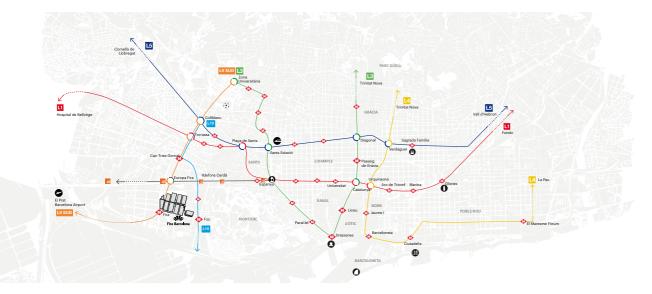

#### TRANSPORT

Fira Gran Via is easy to reach by public transport. The venue has three Metro stations (L9 and L10) connecting the airport and the city center and it is also connected through FGC Regional Train to Barcelona downtown and surroundings. Barcelona has 10,500 taxis and attendees can easily find taxi ranks right in front of South, North and East accesses.