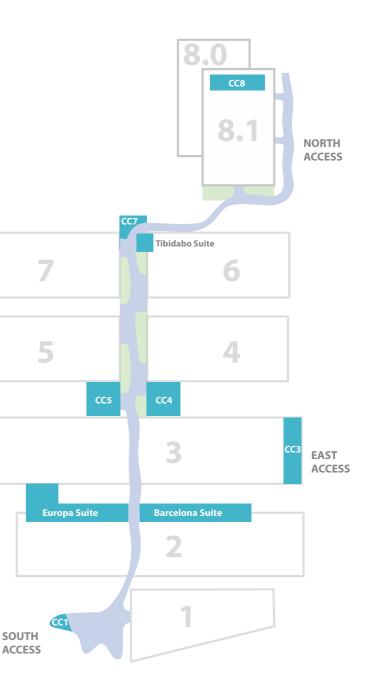

# **EASY FLOW**

Gran Via's walkway is an easy and pleasant way to cross the venue and access all facilities located on the first floor.

It connects Conference Centers, Mutlipurpose Rooms, catering outlets, terraces and it helps enormously on the attendee's sense of direction within the venue.

# **SOUTH ACCESS**

LEVEL 1

**CONFERENCE CENTER 1** 

**VIP AREA** 738 m<sup>2</sup>

VIP AREA RECEPTION

BOARDROOM 163 m2

DIRECTOR'S RECEPTION 57 m2

DIRECTOR ROOM