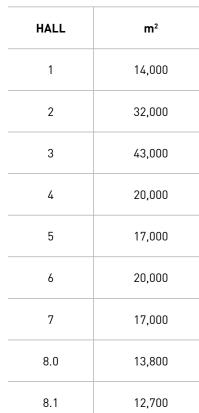

# HALL 1

| ross Surface     | 14,000 sqm   |  |
|------------------|--------------|--|
| round Resistance | 3,000 kg/sqm |  |
| eight            | 11m          |  |

# HALL 2

| 32,000 m2   |
|-------------|
| 5,000 kg/m2 |
| 1,800 kg/m2 |
| 9.50 -12m   |
|             |

| FOOD OUTLET CAPACITIES |         |          |  |  |
|------------------------|---------|----------|--|--|
|                        | INDOORS | OUTDOORS |  |  |
| Outlet 5               | 30      | -        |  |  |
| Outlet 6               | 50      | 180      |  |  |
| Outlet 7               | 50      | 60       |  |  |
| Outlet 8               | 100     | 130      |  |  |
| Outlet 9               | 65      | 90       |  |  |
|                        |         |          |  |  |