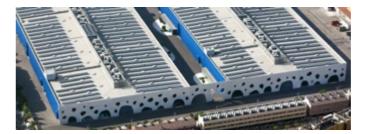

Its outstanding features include renowned architecture, modern functionality and commitment to sustainability. The venue comprises of an impressive rooftop photovoltaic installation stretching across its eight inter-connected pavilions. The inspiring South Entrance holds the acclaimed Nuclo Restaurant and leads exhibition visitors to the upper walkway. This free-flowing design both maximizes connectivity and gives exhibitors and visitors unparalleled access to Fira Gran Via's cutting-edge event services and logistics capacity.

## **SUSTAINABILITY**

The architectural design of the venue made use of various sources of natural energy with the aim of maximizing sustainability and reducing the impact on the environment. As the ultimate exponent of this trend, Fira Barcelona has a photovoltaic plant of 165,000 m2 which avoids the annual emission of 2,047 tons of CO2 and generates enough energy to power 980 standard family homes.