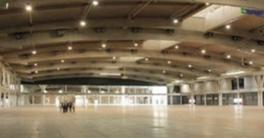

exhibitors and visitors alike.

its adjacent halls. Specially Hall 6, a multipurpose pavilion that can be turned into a real plenary room of 3,600 seats extendible to 5,600.