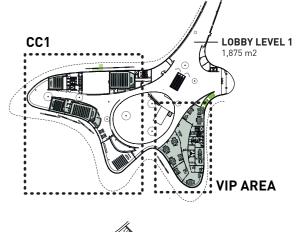

# **SOUTH ACCESS**

LEVEL 1

**CONFERENCE CENTER 1** 

**VIP AREA** 738 m<sup>2</sup>

VIP AREA RECEPTION

BOARDROOM 163 m2

DIRECTOR'S RECEPTION 57 m2

DIRECTOR ROOM