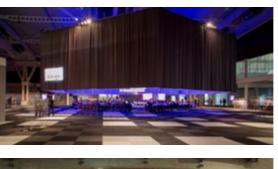

# **EASY FLOW**

Gran Via's walkway is an easy and pleasant way to cross the venue and access all facilities located on the first floor.

It connects Conference Centers, Mutlipurpose Rooms, catering outlets, terraces and it helps enormously on the attendee's sense of direction within the venue.

# HALL 1

| ross Surface     | 14,000 sqm   |  |
|------------------|--------------|--|
| round Resistance | 3,000 kg/sqm |  |
| eight            | 11m          |  |

# HALL 2

| 32,000 m2   |
|-------------|
| 5,000 kg/m2 |
| 1,800 kg/m2 |
| 9.50 -12m   |
|             |

| FOOD OUTLET CAPACITIES |         |          |  |  |
|------------------------|---------|----------|--|--|
|                        | INDOORS | OUTDOORS |  |  |
| Outlet 5               | 30      | -        |  |  |
| Outlet 6               | 50      | 180      |  |  |
| Outlet 7               | 50      | 60       |  |  |
| Outlet 8               | 100     | 130      |  |  |
| Outlet 9               | 65      | 90       |  |  |
|                        |         |          |  |  |