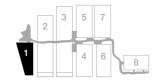

.3  | 56m2  | 47                                     | 18        | 15      | 18                                  | -            | -               |  |
| .4  | 120m2 | 98                                     | 57        | 30      | 33                                  | 50           | 45              |  |
| .5  | 207m2 | 85                                     | 74        | 36      | -                                   | 80           | 90              |  |



# HALL 1

| ross Surface     | 14,000 sqm   |  |
|------------------|--------------|--|
| round Resistance | 3,000 kg/sqm |  |
| eight            | 11m          |  |







#### FOOD OUTLET CAPACITIES

|          | INDOORS | OUTDOORS |
|----------|---------|----------|
| Outlet 3 | 80      | 120      |
| Outlet 4 | 80      | 120      |





# HALL 2

| 32,000 m2   |
|-------------|
| 5,000 kg/m2 |
| 1,800 kg/m2 |
| 9.50 -12m   |
|             |









| FOOD OUTLET CAPACITIES |         |          |  |  |
|------------------------|---------|----------|--|--|
|                        | INDOORS | OUTDOORS |  |  |
| Outlet 5               | 30      | -        |  |  |
| Outlet 6               | 50      | 180      |  |  |
| Outlet 7               | 50      | 60       |  |  |
| Outlet 8               | 100     | 130      |  |  |
| Outlet 9               | 65      | 90       |  |  |
|                        |         |          |  |  |





# **BARCELONA SUITE**

| Number of Rooms | 46                 |
|-----------------|--------------------|
| Room height     | 2.60m              |
| Sizes           | 18-25 m2/ 32-36 m2 |
| C