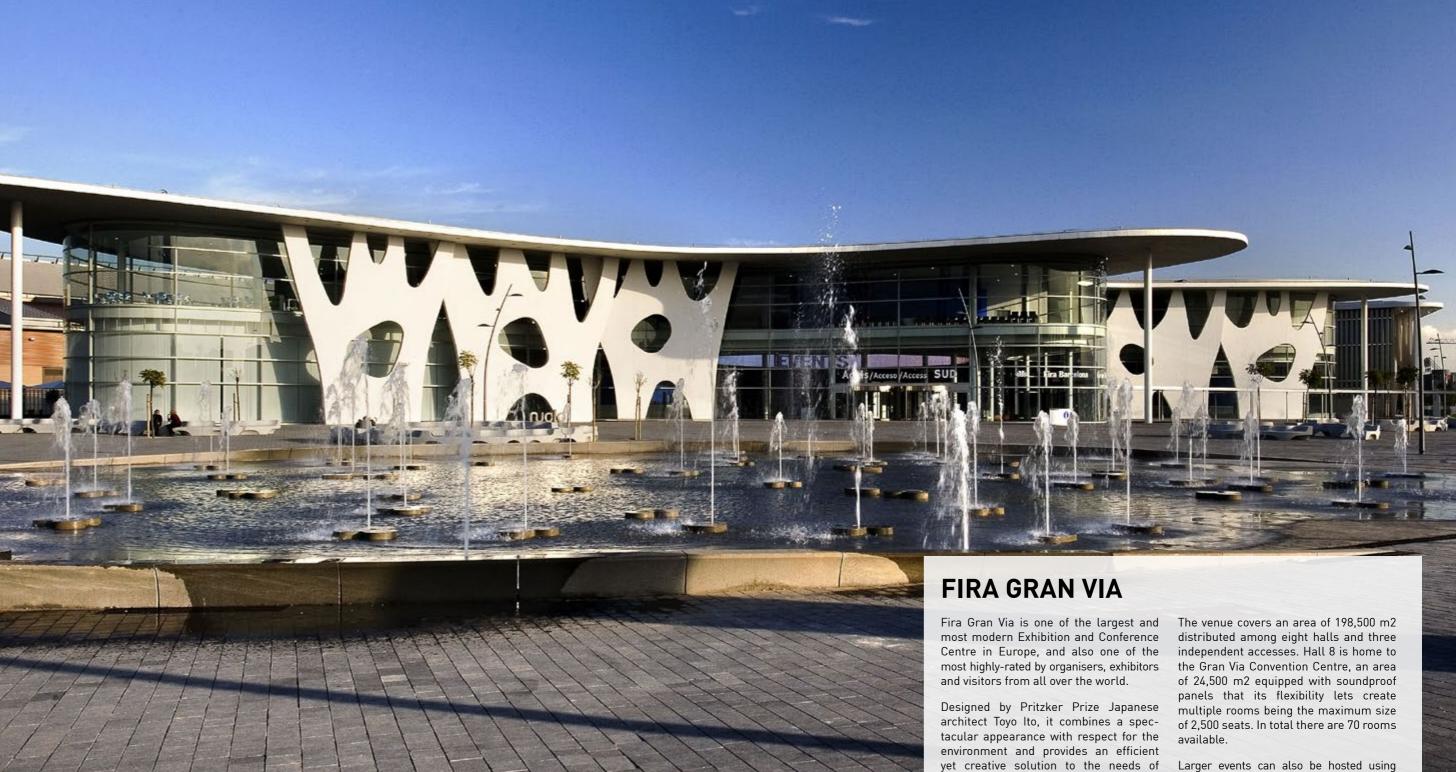

### VENUE

Located just 3 kilometers from Barcelona's historic city center, Fira Gran Via is ideally situated in a newly redeveloped business district. The expansive and modern venue is conveniently linked by the local public transport network to both the metropolitan downtown and nearby El Prat International Airport (12 km).

Its outstanding features include renowned architecture, modern functionality and commitment to sustainability. The venue comprises of an impressive rooftop photovoltaic installation stretching across its eight inter-connected pavilions. The inspiring South Entrance holds the acclaimed Nuclo Restaurant and leads exhibition visitors to the upper walkway. This free-flowing design both maximizes connectivity and gives exhibitors and visitors unparalleled access to Fira Gran Via's cutting-edge event services and logistics capacity.