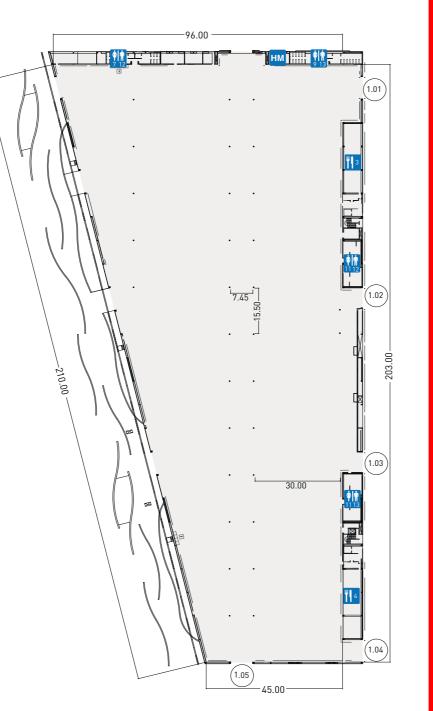

# HALL 1

| ross Surface     | 14,000 sqm   |  |
|------------------|--------------|--|
| round Resistance | 3,000 kg/sqm |  |
| eight            | 11m          |  |

# HALL 2

| 32,000 m2   |
|-------------|
| 5,000 kg/m2 |
| 1,800 kg/m2 |
| 9.50 -12m   |
|             |

| FOOD OUTLET CAPACITIES |         |          |  |  |
|------------------------|---------|----------|--|--|
|                        | INDOORS | OUTDOORS |  |  |
| Outlet 5               | 30      | -        |  |  |
| Outlet 6               | 50      | 180      |  |  |
| Outlet 7               | 50      | 60       |  |  |
| Outlet 8               | 100     | 130      |  |  |
| Outlet 9               | 65      | 90       |  |  |
|                        |         |          |  |  |