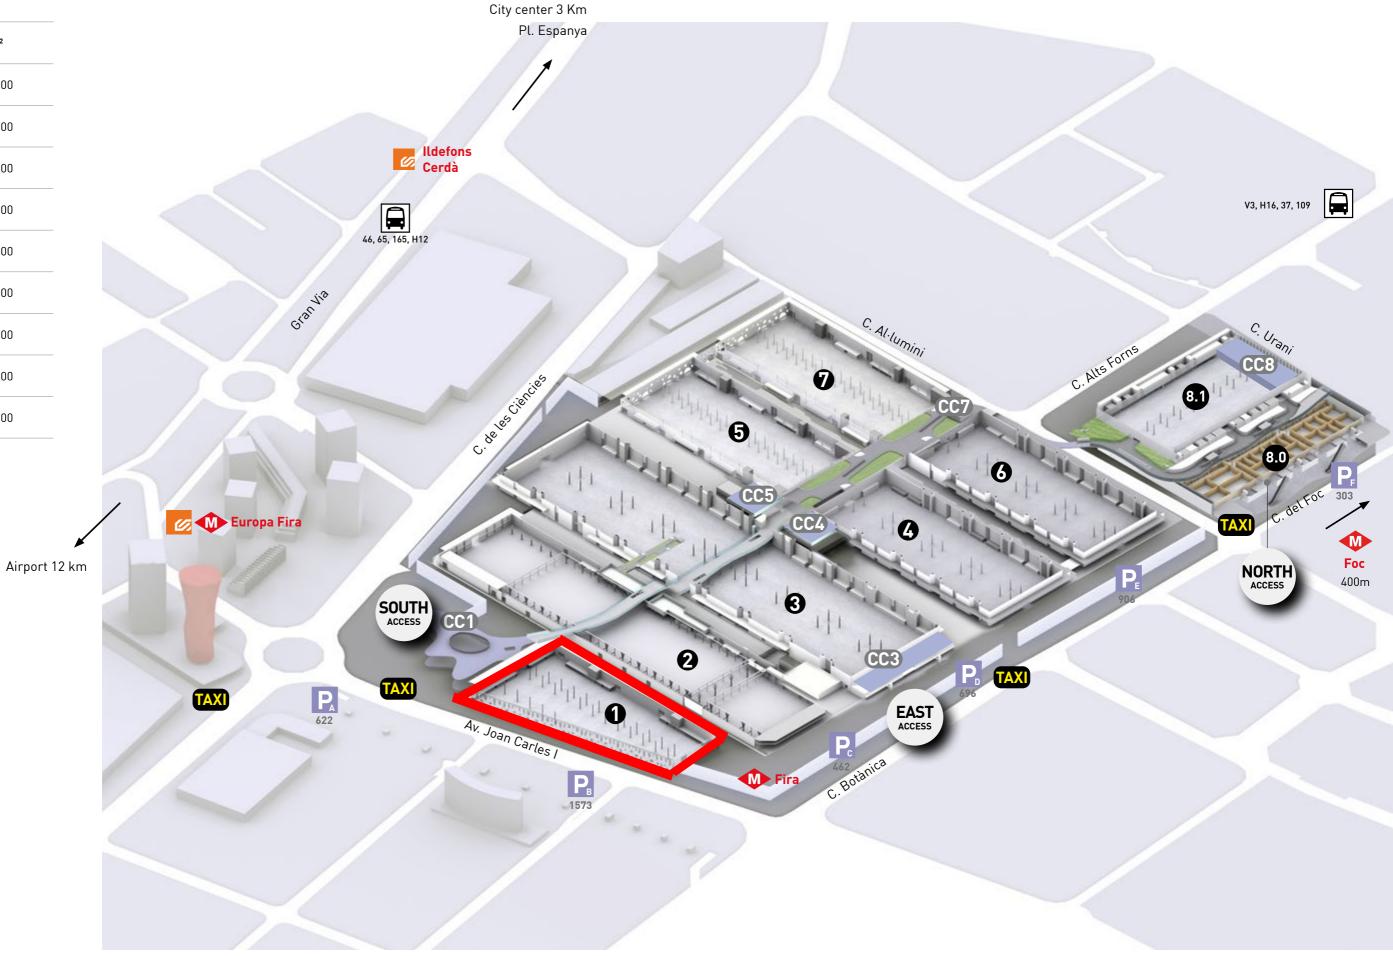

### VENUE

Located just 3 kilometers from Barcelona's historic city center, Fira Gran Via is ideally situated in a newly redeveloped business district. The expansive and modern venue is conveniently linked by the local public transport network to both the metropolitan downtown and nearby El Prat International Airport (12 km).

#### TRANSPORT

Fira Gran Via is easy to reach by public transport. The venue has three Metro stations (L9 and L10) connecting the airport and the city center and it is also connected through FGC Regional Train to Barcelona downtown and surroundings. Barcelona has 10,500 taxis and attendees can easily find taxi ranks right in front of South, North and East accesses.

# **VENUE OVERVIEW**

Metro

FGC BUS

P Parking