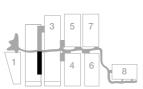

let 8               | 100     | 130      |  |  |
| Outlet 9               | 65      | 90       |  |  |
|                        |         |          |  |  |





# **BARCELONA SUITE**

| Number of Rooms | 46                 |
|-----------------|--------------------|
| Room height     | 2.60m              |
| Sizes           | 18-25 m2/ 32-36 m2 |
| Capacities      | 8 pax/ 16 pax      |

Soundproof walls. Furnished with table, chairs and lockable cupboard. Sockets on wall: 4 units. Floor mounted electrical box with 4 sockets and ethernet connection.









Enclosed rooms

Elevators

Restrooms

| 18m2/ 8 pax  | 36 rooms |
|--------------|----------|
| 21m2/ 8 pax  | 2 rooms  |
| 25m2/ 8 pax  | 1 room   |
| 32m2/ 16 pax | 1 room   |
| 36m2/ 16 pax | 6 rooms  |
|              |          |





# **EUROPA SUITE**



| Number of Rooms | 56                  |
|-----------------|---------------------|
| Room height     | 2.60m               |
| Sizes           | 16-23 m2 / 32-36 m2 |
| Capacities      | 8 pax / 16 pax      |

Soundproof walls. Furnished with table, chairs and lockable cupboard. Sockets on wall: 4 units. Floor mounted electrical box with 4 sockets and ethernet connection.









| 16m2/ 8 pax  | 15 rooms |                         |
|--------------|----------|-------------------------|
| <u>·</u>     |          | Halls and open areas    |
| 18m2/ 8 pax  | 28 rooms |                         |
|              |          | Enclosed rooms          |
| 23m2/ 8 pax  | 7 rooms  |                         |
|              |          | Elevators               |
| 32m2/ 16