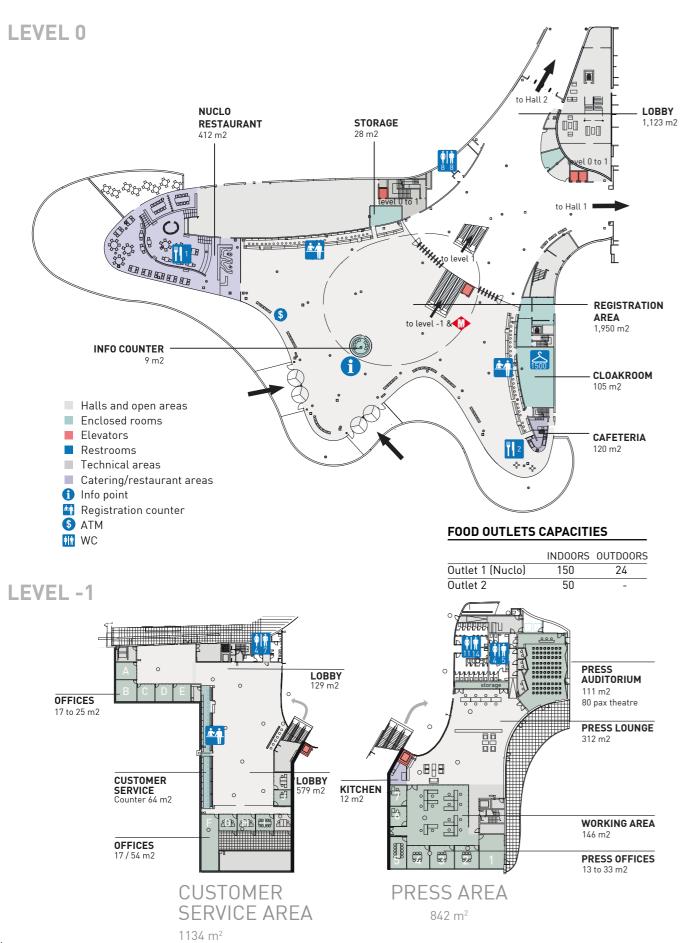

### VENUE

Located just 3 kilometers from Barcelona's historic city center, Fira Gran Via is ideally situated in a newly redeveloped business district. The expansive and modern venue is conveniently linked by the local public transport network to both the metropolitan downtown and nearby El Prat International Airport (12 km).

Its outstanding features include renowned architecture, modern functionality and commitment to sustainability. The venue comprises of an impressive rooftop photovoltaic installation stretching across its eight inter-connected pavilions. The inspiring South Entrance holds the acclaimed Nuclo Restaurant and leads exhibition visitors to the upper walkway. This free-flowing design both maximizes connectivity and gives exhibitors and visitors unparalleled access to Fira Gran Via's cutting-edge event services and logistics capacity.