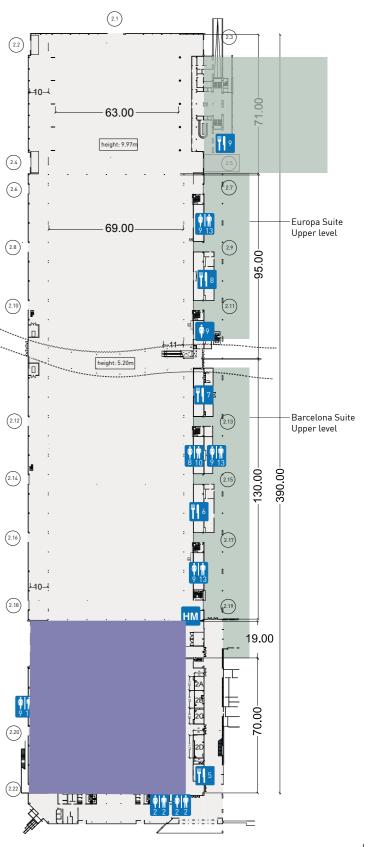

# **BARCELONA SUITE**

| Number of Rooms | 46                 |
|-----------------|--------------------|
| Room height     | 2.60m              |
| Sizes           | 18-25 m2/ 32-36 m2 |
| Capacities      | 8 pax/ 16 pax      |

Soundproof walls. Furnished with table, chairs and lockable cupboard. Sockets on wall: 4 units. Floor mounted electrical box with 4 sockets and ethernet connection.

Enclosed rooms

Elevators

Restrooms

| 18m2/ 8 pax  | 36 rooms |
|--------------|----------|
| 21m2/ 8 pax  | 2 rooms  |
| 25m2/ 8 pax  | 1 room   |
| 32m2/ 16 pax | 1 room   |
| 36m2/ 16 pax | 6 rooms  |
|              |          |

# **EUROPA SUITE**

| Number of Rooms | 56                  |
|-----------------|---------------------|
| Room height     | 2.60m               |
| Sizes           | 16-23 m2 / 32-36 m2 |
| Capacities      | 8 pax / 16 pax      |

Soundproof walls. Furnished with table, chairs and lockable cupboard. Sockets on wall: 4 units. Floor mounted electrical box with 4 sockets and ethernet connection.

| 16m2/ 8 pax  | 15 rooms |                         |
|--------------|----------|-------------------------|
| <u>·</u>     |          | Halls and open areas    |
| 18m2/ 8 pax  | 28 rooms |                         |
|              |          | Enclosed rooms          |
| 23m2/ 8 pax  | 7 rooms  |                         |
|              |          | Elevators               |
| 32m2/ 16 pax | 3 rooms  | Restrooms               |
|              |          | Restrooms               |
| 36m2/ 16 pax | 3 rooms  | Technical areas/ stairs |
|              |          | reenneur areas, sears   |