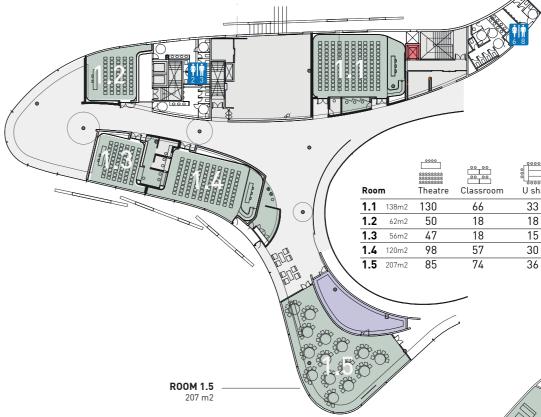

| oor | n     | ©©©©©©©©©©©©©©©©©©©©©©©©©©©©©©©©©©©©©© | Classroom | U shape | ₀ <mark>°°°°°</mark> ₀<br>Boardroom | 8<br>Banquet | oooo<br>Cabaret |  |
|-----|-------|----------------------------------------|-----------|---------|-------------------------------------|--------------|-----------------|--|
| .1  | 138m2 | 130                                    | 66        | 33      | 39                                  | 66           | 54              |  |
| .2  | 62m2  | 50                                     | 18        | 18      | 21                                  | -            | -               |  |
| .3  | 56m2  | 47                                     | 18        | 15      | 18                                  | -            | -               |  |
| .4  | 120m2 | 98                                     | 57        | 30      | 33                                  | 50           | 45              |  |
| .5  | 207m2 | 85                                     | 74        | 36      | -                                   | 80           | 90              |  |