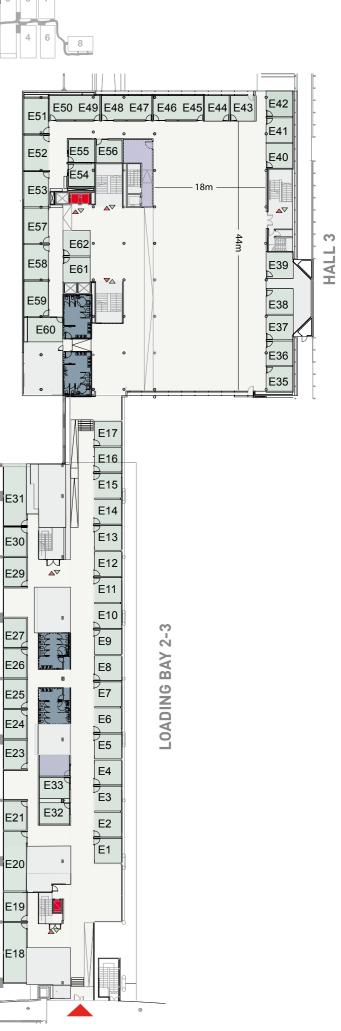

| 8 pax / 16 pax      |

Soundproof walls. Furnished with table, chairs and lockable cupboard. Sockets on wall: 4 units. Floor mounted electrical box with 4 sockets and ethernet connection.









| 16m2/ 8 pax  | 15 rooms |                         |
|--------------|----------|-------------------------|
| <u>·</u>     |          | Halls and open areas    |
| 18m2/ 8 pax  | 28 rooms |                         |
|              |          | Enclosed rooms          |
| 23m2/ 8 pax  | 7 rooms  |                         |
|              |          | Elevators               |
| 32m2/ 16 pax | 3 rooms  | Restrooms               |
|              |          | Restrooms               |
| 36m2/ 16 pax | 3 rooms  | Technical areas/ stairs |
|              |          | reenneur areas, sears   |



# **SERVICES**

Fira Barcelona is proud to introduce you to the professional services supplied by the venue together with our skillful partners. Along with its state-of-the-art venue and team, Fira Barcelona has a large and outstanding experience on organisers and exhibitors services. It can be as varied as audio-visuals, stand building, feature areas, deployment of internet, security, any possible services you might require: we have all suppliers needed and in complete synchrony.

Fira Barcelona coordinates and monitors all their services. The fact of being strategically positioned inside the venue gives them the advantage of providing the best service, know-how on the venue logistics, a very close relation with the operations team and having the team leader sitting very near the organi