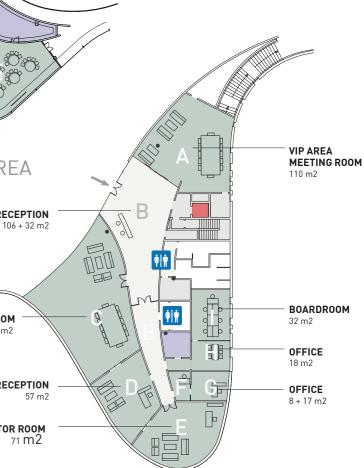

# **SOUTH ACCESS**

LEVEL 1

**CONFERENCE CENTER 1** 

**VIP AREA** 738 m<sup>2</sup>

VIP AREA RECEPTION

BOARDROOM 163 m2

DIRECTOR'S RECEPTION 57 m2

DIRECTOR ROOM