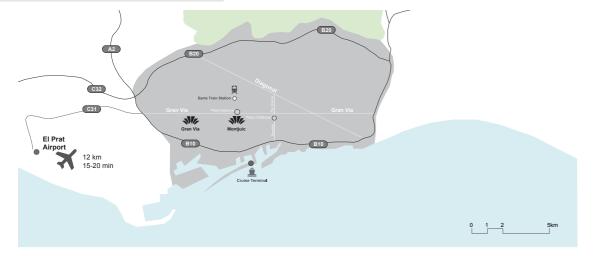

### VENUE

Located just 3 kilometers from Barcelona's historic city center, Fira Gran Via is ideally situated in a newly redeveloped business district. The expansive and modern venue is conveniently linked by the local public transport network to both the metropolitan downtown and nearby El Prat International Airport (12 km).

#### **AIRPORT**

Barcelona Airport handles more than 800 flights per day to 141 destinations (30 intercontinental) and over 47 million passengers per year in 2017. It is accessible directly from Fira Gran Via thanks to the Metro line 9 and 10, train and bus connections.

#### TRANSPORT

Fira Gran Via is easy to reach by public transport. The venue has three Metro stations (L9 and L10) connecting the airport and the city center and it is also connected through FGC Regional Train to Barcelona downtown and surroundings. Barcelona has 10,500 taxis and attendees can easily find taxi ranks right in front of South, North and East accesses.