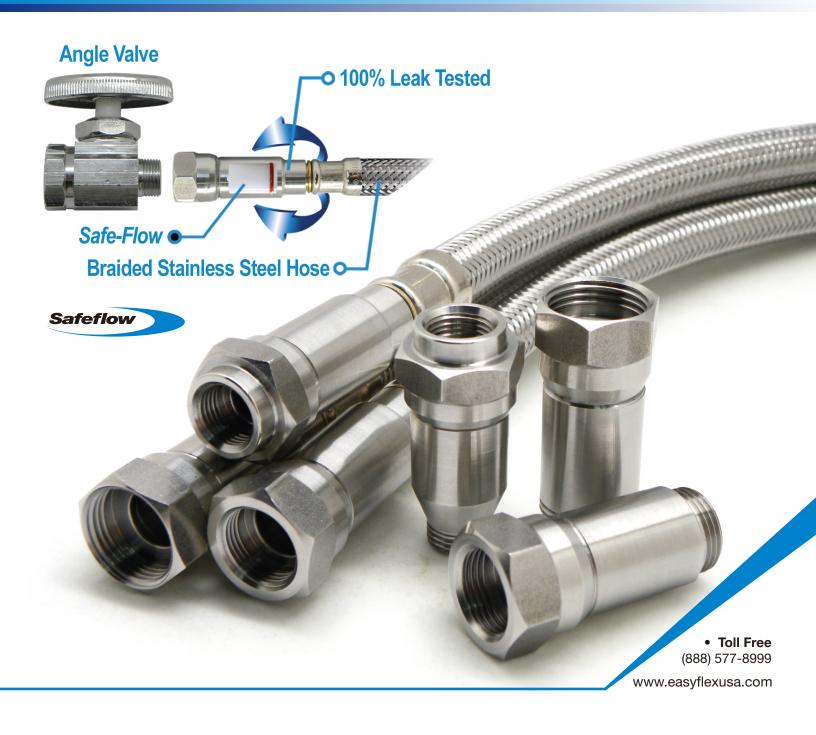

# Stainless Steel Braided Safe-flow Water Connectors

Prevents unexpected water damage by burst of hose or excessive flow of water.

## Stainless Steel Braided **Safe-flow Water Connectors**

Prevents unexpected water damage by burst of hose or excessive flow of water.

*EASYFLEX Safe-Flow* excessive flow valve is assembled in the water supplies that can be installed between angle stop and fixture. This unique valve automatically activates to prevent water damage caused by breakage, burst or any excessive water flow. All of *EASYFLEX Safe-Flow* Stainless Steel Braided Water Supply lines are equipped with excessive flow valve that can be applied between.

#### Available Models: Faucets, Toilets, Dishwashers, Ice Makers

**Faucet Connectors** 

**Toilet Connectors** 

**Dishwasher Connectors** 

Ice Maker Connectors

| Faucet<br>Connectors     | Fittings          | 3/8" C X 3/8" C w/ Excessive Flow Shut off Valve 3/8" C X 3/8" DT w/ Excessive Flow Shut off Valve 3/8" C X 1/2" FIP w/ Excessive Flow Shut off Valve 1/2" FIP X 1/2" FIP w/ Excessive Flow Shut off Valve 1/2" C X 1/2" FIP w/ Excessive Flow Shut off Valve |
|--------------------------|-------------------|---------------------------------------------------------------------------------------------------------------------------------------------------------------------------------------------------------------------------------------------------------------|
|                          | Specifications    | Max. Temperature 180° F / Max. Pressure 125psi                                                                                                                                                                                                                |
|                          | Available lengths | 9", 12", 16", 20", 24", 30", 36"                                                                                                                                                                                                                              |
| Toilet<br>Connectors     | Fittings          | 3/8" C X 7/8" BC w/ Excessive Flow Shut off Valve 3/8" C X 7/8" Metal BC w/ Excessive Flow Shut off Valve 1/2" FIP X 7/8" BC w/ Excessive Flow Shut off Valve                                                                                                 |
|                          | Specifications    | Max. Temperature 180° F / Max. Pressure 125psi                                                                                                                                                                                                                |
|                          | Available lengths | 9", 12", 16", 20"                                                                                                                                                                                                                                             |
| Dishwasher<br>Connectors | Fittings          | 3/8" C X 3/8" C with EL w/ Excessive Flow Shut off Valve 3/8" C X 3/8" C with EL w/ Excessive Flow Shut off Valve 1/2" C X 3/8" C with EL w/ Excessive Flow Shut off Valve                                                                                    |
|                          | Specifications    | Max. Temperature 180° F / Max. Pressure 125psi                                                                                                                                                                                                                |
|                          | Available lengths | 48", 60", 72", 96"                                                                                                                                                                                                                                            |
| Ice Maker                | Fittings          | 1/4" C x 1/4" C w/ Excess Flow Shut off Valve                                                                                                                                                                                                                 |
|                          | Specifications    | Max. Temperature 180° F / Max. Pressure 125psi                                                                                                                                                                                                                |
|                          |                   |                                                                                                                                                                                                                                                               |