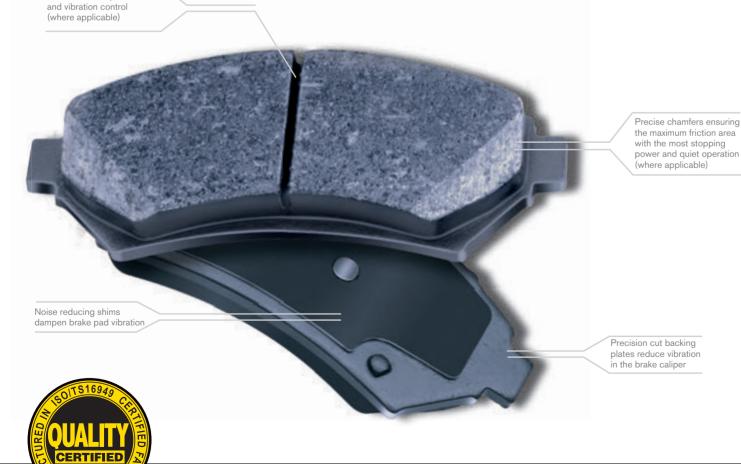

# BRAKE PADS

Our Premium brake pads are integrally molded with a Semi-Metallic formulation for superior bond retention and shear strength.

Premium pads were developed for low dusting while maintaining maximum fade resistance and excellent stopping characteristics.

Optimum braking performance and extremely quiet operation lowers brake rotor and brake pad operating temperatures increasing rotor life.

- Rotor friendly 100% non-asbestos material
- High temperature friction material provides fade free performance
- Dynamometer tested for maximum stopping power in a wide variety of road conditions
- Shimmed, slotted and chamfered for maximum performance (where applicable)
- Single layer noise dampening shims are installed during the manufacturing process

- Engineered for optimum braking performance and extremely quiet operation
- Lowers rotor and pad operating temperatures increasing rotor life
- Dynamometer tested for maximum stopping power in a wide variety of road conditions
- Shimmed, slotted and chamfered for maximum performance (where applicable)